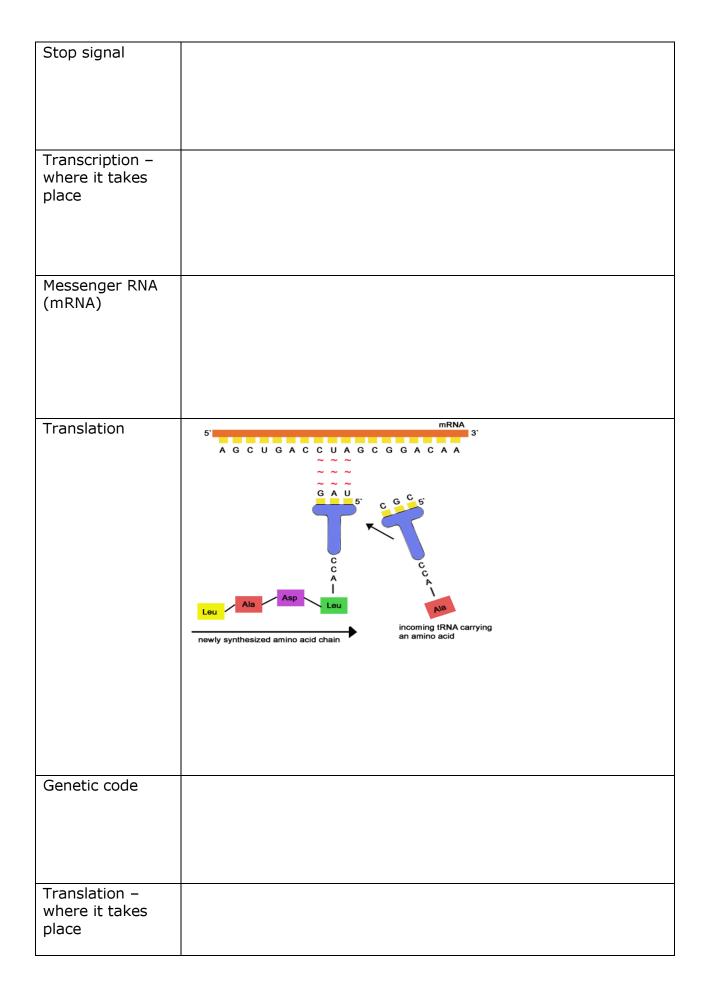

|  |
|                       |  |
| Difference            |  |
| Difference<br>between |  |
| DNA & genes           |  |
| DIA & genes           |  |
|                       |  |
|                       |  |
|                       |  |
| Structure and         |  |
| function of DNA       |  |
|                       |  |
|                       |  |
|                       |  |
|                       |  |
|                       |  |
| Dece peiving          |  |
| Base-pairing<br>rules |  |
| Tules                 |  |
|                       |  |
|                       |  |
| From genes to         |  |
| proteins              |  |
|                       |  |
|                       |  |
|                       |  |
|                       |  |
|                       |  |









| Step 2 |  |
|--------|--|
|        |  |
|        |  |
|        |  |
|        |  |
|        |  |
|        |  |
|        |  |
| Stop 2 |  |
| Step 3 |  |
|        |  |
|        |  |
|        |  |
|        |  |
|        |  |
|        |  |
|        |  |
|        |  |
|        |  |
| Step 4 |  |
|        |  |
|        |  |
|        |  |
|        |  |
|        |  |
|        |  |
|        |  |
|        |  |
|        |  |
| Step 5 |  |
|        |  |
|        |  |
|        |  |
|        |  |
|        |  |
|        |  |
|        |  |
|        |  |
|        |  |
|        |  |
|        |  |

| Step 6 |  |
|--------|--|
| Step 7 |  |