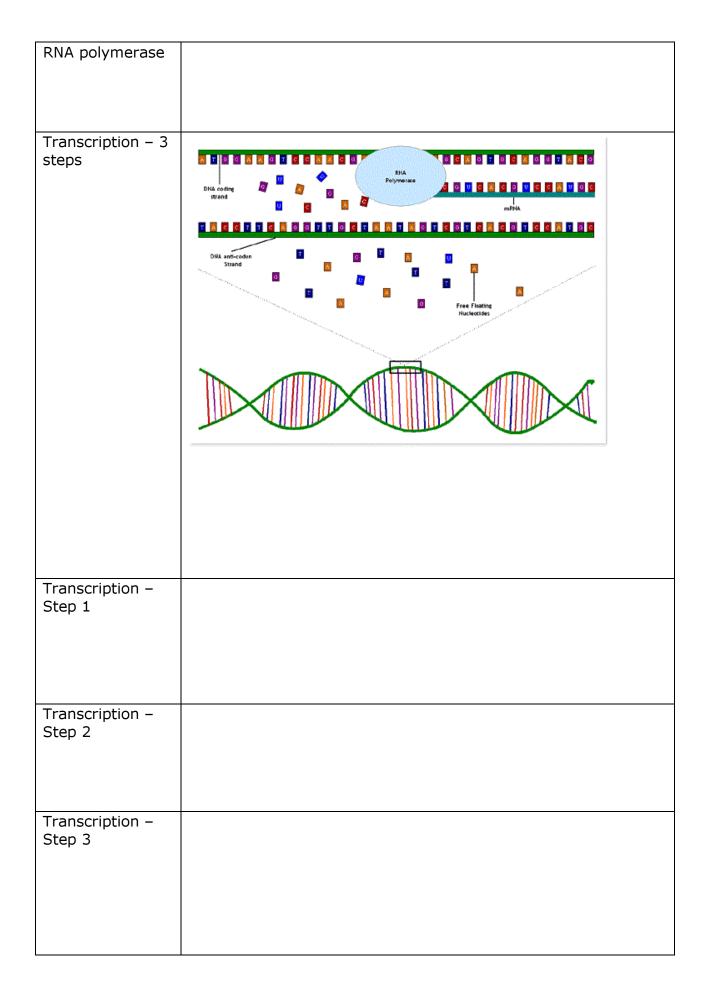

|  |
|                       |  |
| Difference            |  |
| Difference<br>between |  |
| DNA & genes           |  |
| DIA & genes           |  |
|                       |  |
|                       |  |
|                       |  |
| Structure and         |  |
| function of DNA       |  |
|                       |  |
|                       |  |
|                       |  |
|                       |  |
|                       |  |
| Dece peiving          |  |
| Base-pairing<br>rules |  |
| Tules                 |  |
|                       |  |
|                       |  |
| From genes to         |  |
| proteins              |  |
|                       |  |
|                       |  |
|                       |  |
|                       |  |
|                       |  |









| Step 2 |  |
|--------|--|
|        |  |
|        |  |
|        |  |
|        |  |
|        |  |
|        |  |
|        |  |
| Stop 2 |  |
| Step 3 |  |
|        |  |
|        |  |
|        |  |
|        |  |
|        |  |
|        |  |
|        |  |
|        |  |
|        |  |
| Step 4 |  |
|        |  |
|        |  |
|        |  |
|        |  |
|        |  |
|        |  |
|        |  |
|        |  |
|        |  |
| Step 5 |  |
|        |  |
|        |  |
|        |  |
|        |  |
|        |  |
|        |  |
|        |  |
|        |  |
|        |  |
|        |  |
|        |  |

| Step 6 |  |
|--------|--|
| Step 7 |  |