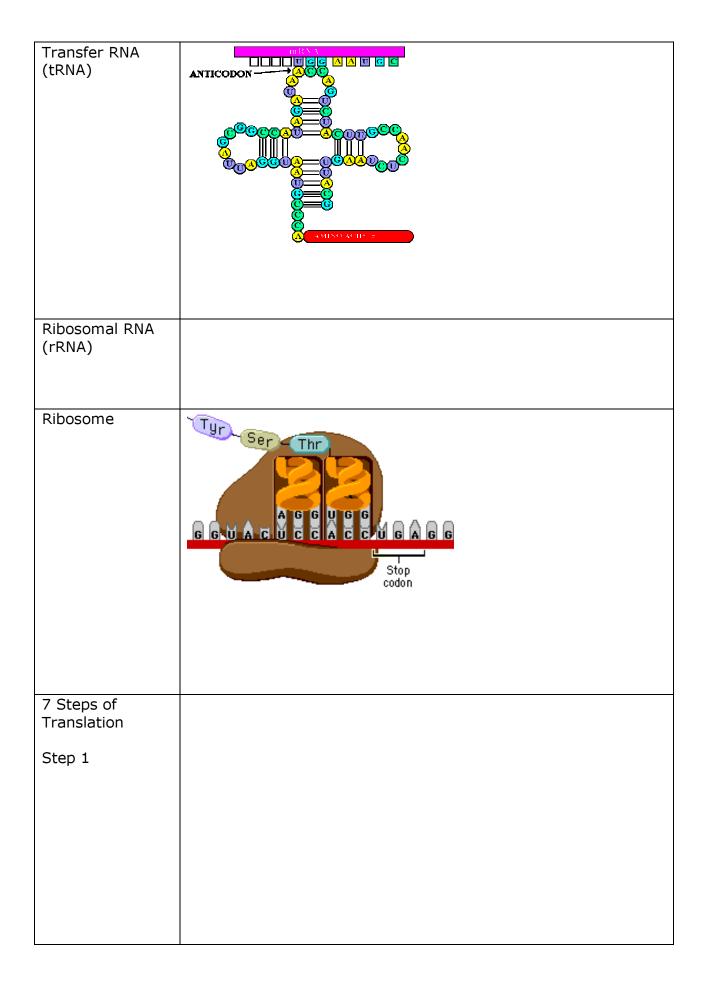

|  |
|                       |  |
| Difference            |  |
| Difference<br>between |  |
| DNA & genes           |  |
| DIA & genes           |  |
|                       |  |
|                       |  |
|                       |  |
| Structure and         |  |
| function of DNA       |  |
|                       |  |
|                       |  |
|                       |  |
|                       |  |
|                       |  |
| Dece peiving          |  |
| Base-pairing<br>rules |  |
| Tules                 |  |
|                       |  |
|                       |  |
| From genes to         |  |
| proteins              |  |
|                       |  |
|                       |  |
|                       |  |
|                       |  |
|                       |  |









| Step 2 |  |
|--------|--|
|        |  |
|        |  |
|        |  |
|        |  |
|        |  |
|        |  |
|        |  |
| Stop 2 |  |
| Step 3 |  |
|        |  |
|        |  |
|        |  |
|        |  |
|        |  |
|        |  |
|        |  |
|        |  |
|        |  |
| Step 4 |  |
|        |  |
|        |  |
|        |  |
|        |  |
|        |  |
|        |  |
|        |  |
|        |  |
|        |  |
| Step 5 |  |
|        |  |
|        |  |
|        |  |
|        |  |
|        |  |
|        |  |
|        |  |
|        |  |
|        |  |
|        |  |
|        |  |

| Step 6 |  |
|--------|--|
| Step 7 |  |