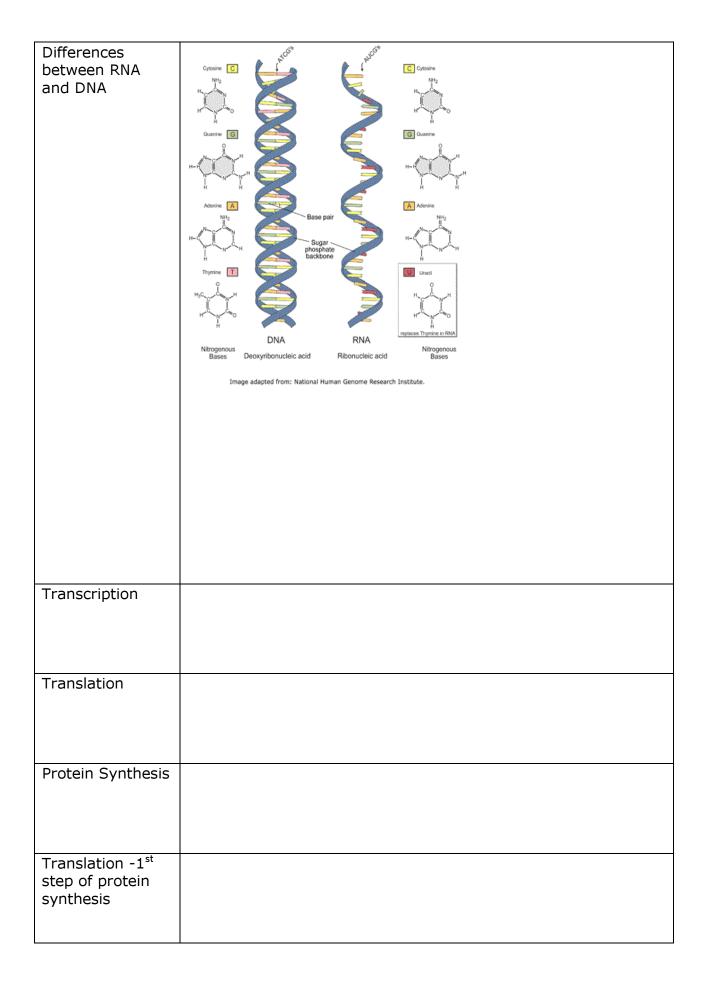

|  |
|                       |  |
| Difference            |  |
| Difference<br>between |  |
| DNA & genes           |  |
| DIA & genes           |  |
|                       |  |
|                       |  |
|                       |  |
| Structure and         |  |
| function of DNA       |  |
|                       |  |
|                       |  |
|                       |  |
|                       |  |
|                       |  |
| Dece peiving          |  |
| Base-pairing<br>rules |  |
| Tules                 |  |
|                       |  |
|                       |  |
| From genes to         |  |
| proteins              |  |
|                       |  |
|                       |  |
|                       |  |
|                       |  |
|                       |  |









| Step 2 |  |
|--------|--|
|        |  |
|        |  |
|        |  |
|        |  |
|        |  |
|        |  |
|        |  |
| Stop 2 |  |
| Step 3 |  |
|        |  |
|        |  |
|        |  |
|        |  |
|        |  |
|        |  |
|        |  |
|        |  |
|        |  |
| Step 4 |  |
|        |  |
|        |  |
|        |  |
|        |  |
|        |  |
|        |  |
|        |  |
|        |  |
|        |  |
| Step 5 |  |
|        |  |
|        |  |
|        |  |
|        |  |
|        |  |
|        |  |
|        |  |
|        |  |
|        |  |
|        |  |
|        |  |

| Step 6 |  |
|--------|--|
| Step 7 |  |